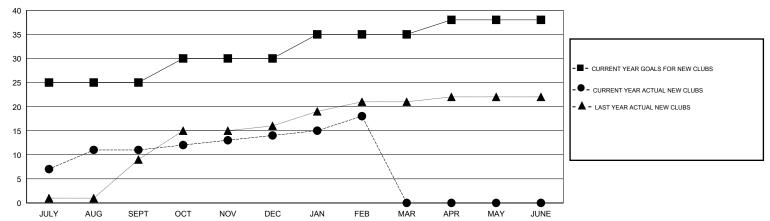

### GOALS AND ACTUAL NEW CLUBS CUMULATIVE

# LOCATION NEPAL

GMT CA 6

|               |                  | Clubs            |                  |                  | Members               |                    |                                     |                    |                  |  |
|---------------|------------------|------------------|------------------|------------------|-----------------------|--------------------|-------------------------------------|--------------------|------------------|--|
|               | RESUL            | TS FOR 2014-2015 |                  |                  | RESULTS FOR 2014-2015 |                    |                                     |                    |                  |  |
| QUARTER       | NEW CLUB<br>GOAL | NEW CLUBS        | DROPPED<br>CLUBS | NET<br>GAIN/LOSS | QUARTER               | NEW MEMBER<br>GOAL | CHARTER AND<br>NEW MEMBERS<br>ADDED | DROPPED<br>MEMBERS | NET<br>GAIN/LOSS |  |
| JULY/AUG/SEPT | 25               | 11               | 1                | 10               | JULY/AUG/SEPT         | 650                | 374                                 | 131                | 243              |  |
| OCT/NOV/DEC   | 5                | 3                | 3                | 0                | OCT/NOV/DEC           | 175                | 248                                 | 190                | 58               |  |
| JAN/FEB/MAR   | 5                | 4                | 0                | 4                | JAN/FEB/MAR           | 135                | 216                                 | 48                 | 168              |  |
| APR/MAY/JUNE  | 3                | 0                | 0                | 0                | APR/MAY/JUNE          | 105                | 0                                   | 0                  | 0                |  |