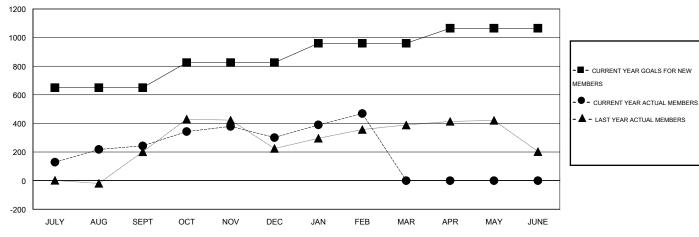

#### GOALS AND ACTUAL MEMBERS CUMULATIVE

| DROPPED CLUBS: 4  DROPPED MEMBERS |                | 102 CLUBS OF 209 ADDED 1 OR MORE<br>NEW MEMBERS | GENDER DISTRIBU<br>MALE<br>FEMALE     | TION<br>4,027 (80.70%)<br>963 (19.30%) |       |
|-----------------------------------|----------------|-------------------------------------------------|---------------------------------------|----------------------------------------|-------|
| DECEASED CLUB CANCELLED OTHER     | 2<br>69<br>298 | CLICK HERE FOR HEALTH ASSESSMENT DATA           | FAMILY UNIT MEMBERS HEAD OF HOUSEHOLD |                                        | 2,004 |
| TOTAL                             | 369            |                                                 | NON-HEAD OF HOUSEHOL                  | D                                      | 1,236 |

# LOCATION NEPAL

GMT CA 6

|               |                  | Clubs            |                  |                  | Members               |                    |                                     |                    |                  |  |
|---------------|------------------|------------------|------------------|------------------|-----------------------|--------------------|-------------------------------------|--------------------|------------------|--|
|               | RESUL            | TS FOR 2014-2015 |                  |                  | RESULTS FOR 2014-2015 |                    |                                     |                    |                  |  |
| QUARTER       | NEW CLUB<br>GOAL | NEW CLUBS        | DROPPED<br>CLUBS | NET<br>GAIN/LOSS | QUARTER               | NEW MEMBER<br>GOAL | CHARTER AND<br>NEW MEMBERS<br>ADDED | DROPPED<br>MEMBERS | NET<br>GAIN/LOSS |  |
| JULY/AUG/SEPT | 25               | 11               | 1                | 10               | JULY/AUG/SEPT         | 650                | 374                                 | 131                | 243              |  |
| OCT/NOV/DEC   | 5                | 3                | 3                | 0                | OCT/NOV/DEC           | 175                | 248                                 | 190                | 58               |  |
| JAN/FEB/MAR   | 5                | 4                | 0                | 4                | JAN/FEB/MAR           | 135                | 216                                 | 48                 | 168              |  |
| APR/MAY/JUNE  | 3                | 0                | 0                | 0                | APR/MAY/JUNE          | 105                | 0                                   | 0                  | 0                |  |